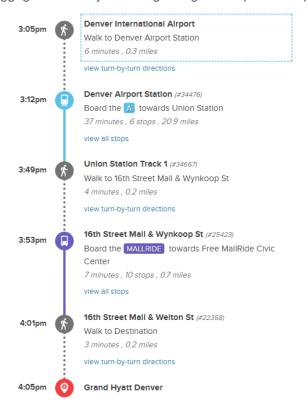

**Uber or Lyft:** One way \$29-39 (Uber) or \$30-45 (Lyft). Approximately 30 minutes travel time to hotel.

RTD Light Rail: RTD Light Rail Trip Planner: \$18 Roundtrip. Approximately 1 hour travel time (train, bus, walking) to hotel. Conference hosts indicate this route may be uncomfortable given you will have luggage and it may take longer to get from point A to point B.